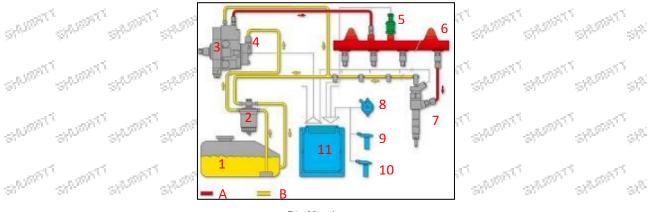

## 2.2.0445120455 Injector's Application Scenarios

Common rail system is an oil supply method refers to the diesel oil from the fuel tank sucked out by the gear pump through the oil-water separator and the gear pump to diesel fine filter, high-pressure pump, common rail pipe, and fuel injector, all together with the closed-loop fuel supply system composed of sensors and ECU that completely separates the generation of injection pressure and the injection process from each other.

|     | al a                  | đ   | Pic N                          | 0.1 | De. De                         |         | En En                        |
|-----|-----------------------|-----|--------------------------------|-----|--------------------------------|---------|------------------------------|
| No. | Name                  | No. | Name                           | No. | Name                           | No.     | Name                         |
| 1   | Tank                  | 5   | Common Rail<br>Pressure Sensor | 9   | Engine Crankshaft Sensor       | Ą       | High Pressure Oil<br>Circuit |
| 2   | Diesel Filter         | 6   | Common Rail Pipe               | 10  | Camshaft Sensor                | BSA     | Low<br>Pressure Oil Circuit  |
| 3   | High-Pressure<br>Pump | 7   | Injector                       | 11  | ECU Electronic Control<br>Unit | and the | The Thin                     |
| 4   | Fuel Gear Pump        | 8   | Accelerator Pedal              |     |                                |         |                              |