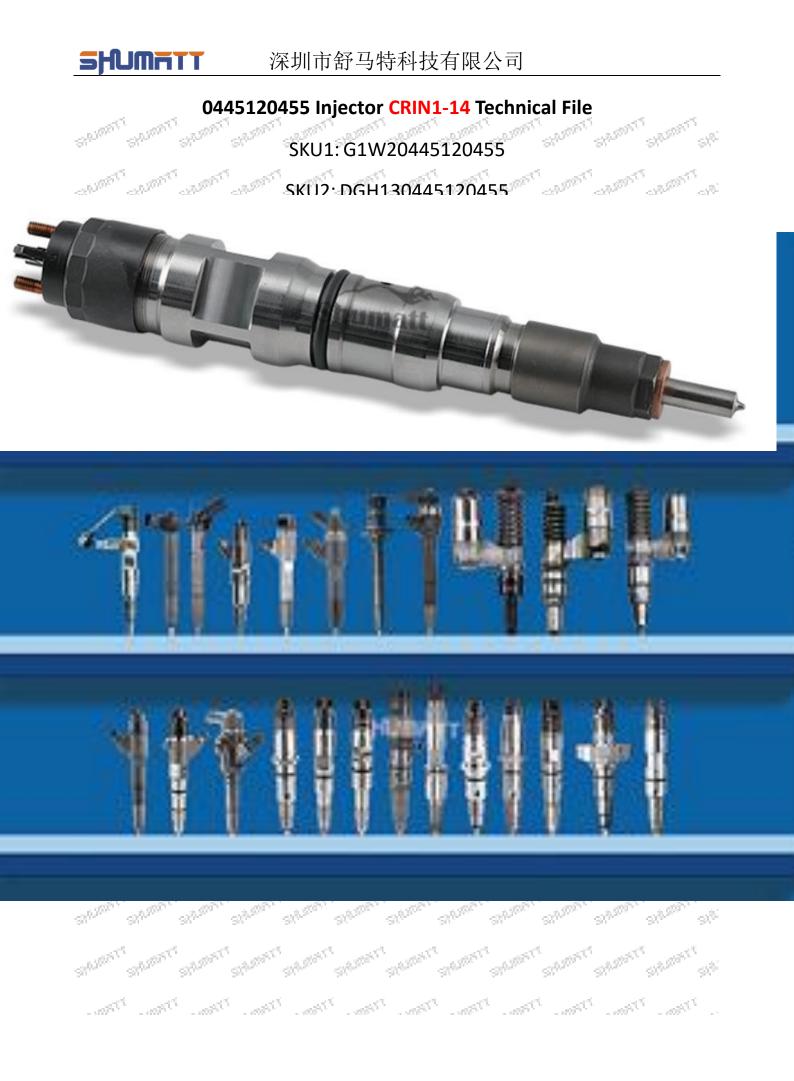

# 0445120455 Injector CRIN1-14 Technical File

 $\otimes^{\otimes i}$ 

98<sup>6</sup>

SPERE

SPACE

Content

States

| 0445120455 Injector CRIN1-14 Technical File                                   |
|-------------------------------------------------------------------------------|
| 1.0445120455 Injector's Introduction                                          |
| 1.1.0445120455 Injector's Basic Information                                   |
| 1.2.0445120455 Injector's Common Part Number                                  |
| 1.3.0445120455 Injector's Matching Information                                |
| 1.4.0445120455Injector's Paramete                                             |
| 1.5.0445120455 Injector's Specifications and Dimensions                       |
| 1.6.0445120455 Injector's Quality Control                                     |
| 1.6.0445120455 Injector's Customized Service                                  |
| 1.7.0445120455 Injector's Packing List and Package Size                       |
| 1.8.0445120455 Injector's Testing Standard and Certificate                    |
| 1.9.0445120455 Injector's Warranty Instructions                               |
| 110.0445120455 Injector's Manufacturer                                        |
| 2.0445120455 Injector Technical Support                                       |
| 2.1.0445120455 Injector's Part Number Location                                |
| 2.2.0445120455 Injector's Application Scenarios                               |
| 2.3.0445120455 Injector's Installation7                                       |
| 2.4.0445120455 Injector 's Reasons for Not Working Normally7                  |
| 2.5.0445120455 Injector 's Causes of Damage                                   |
| 2.6.0445120455 Injector's Technical Support Obtaining Methods                 |
| 3.0445120455 Injector's Purchase and Delivery                                 |
| 3 1 0445120455 Injector's Purchase Payment Terms                              |
| 3.2.0445120455 Injector's Main Sales Markets                                  |
| 3.3.0445120455 Injector's Declaration Requirements                            |
| 3.4.0445120455 Injector's Shipping Ways 8                                     |
| 3.5.0445120455 Injector's Lead time                                           |
| 3.6.0445120455 Injector's Logistics Time for Destination Out of China's Areas |
| 3.7.0445120455 Injector's Packing                                             |
| 4.0445120455 Injector's Storage Standard10                                    |
| 5. Company Information                                                        |
| 5.1 Company Introduction                                                      |
| 5.2. Salesmen's Contact Information 12                                        |
| 6. Copyright Statement                                                        |
| lau                                       |

## 0445120455 Injector CRIN1-14 Technical File SHLIN

#### 1.1.0445120455 Injector's Basic Information

| S | Ť       | itle  | 86    | Chin | a made | new high | quality | diesel inje | ector 044 | 5120455 | CRIN1-1                               | 4     | 35  |
|---|---------|-------|-------|------|--------|----------|---------|-------------|-----------|---------|---------------------------------------|-------|-----|
|   | SKU     |       |       |      |        | G1W204   | 4451204 | 55/ DGH1    | 13044512  | 20455   |                                       | 1     |     |
|   | 1. 1920 | - 50° | - 68° | 1.00 | 1.00   | 1000     | 1.00    | - 30°       | 1. 199    | - 50°   | 1 1 1 1 1 1 1 1 1 1 1 1 1 1 1 1 1 1 1 | 1. CO | 1.0 |