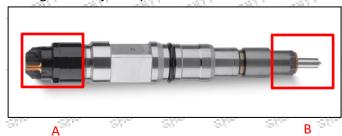

#### 2.1.0445120455 Injector's Part Number Location

1) E.g.: The injector part number see as follows

| No.                 | Name                                  |
|---------------------|---------------------------------------|
| Δ                   | brand, logo, part number,             |
| ant înti-           | series number                         |
| °a <sup>b</sup> B a | nozzle part number                    |
|                     | · · · · · · · · · · · · · · · · · · · |