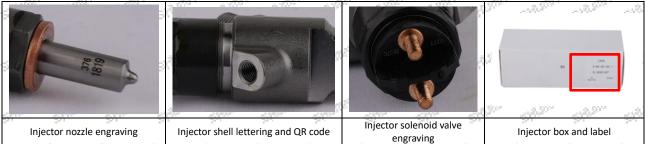

## 1.8.0445120455 Injector's Testing Standard and Certificate

AND ST We can provide the factory quality inspection test report of each injector to ensure that each injector STRATT STRATT delivered meets the engine performance indicators.

 $c \partial r$ 

. 1995 T

Mob/Whatsapp: +86 13410541523 Tel: +8675523215133 Email :ruby@shumatt.comWebsite : www.shumatt.com © 2022 深圳市舒马特科技有限公司

| BOTEN                                                                                                                                               | 测试报告                                                                                                                                                                                                                                                                                                                                                                                                                                                                                                                                                                                                                                                                                                                                                                                                                                                                                                                                                                                                                                                                                                                                                                                                                                                                                                                                                                                                                                                                                                                                                                                                                                                                                                                                                                                                                                                                                                                                                                                                                                                                                                                                                                                                                                                                                                                                                                                                                                                   | 4.35.2019 10:42:09                                                                                                                                                                                                                                                                                                                                                                                                                                                                                                                                                                                                                                                                                                                                                                                                                                                                                                                                                                                                                                                                                                                                                                                                                                                                                                                                                                                                                                                                                                                                                                                                                                                                                                                                                                                                                                                                                                                                                                                                                                                                                                                                                                                                                                                                                                                                                                                                                                                                                                                                                                                                                                                                                                                                                                                                                                                                                 |                                                                                                                                                                                                                                                                                                                                                                                                                                                                                                                                                                                                                                                                                                                                                                                                                                                                                                                                                                                                                                                                                                                                                                                                                                                                                                                                                                                                                                                                                                                                                                        |
|-----------------------------------------------------------------------------------------------------------------------------------------------------|--------------------------------------------------------------------------------------------------------------------------------------------------------------------------------------------------------------------------------------------------------------------------------------------------------------------------------------------------------------------------------------------------------------------------------------------------------------------------------------------------------------------------------------------------------------------------------------------------------------------------------------------------------------------------------------------------------------------------------------------------------------------------------------------------------------------------------------------------------------------------------------------------------------------------------------------------------------------------------------------------------------------------------------------------------------------------------------------------------------------------------------------------------------------------------------------------------------------------------------------------------------------------------------------------------------------------------------------------------------------------------------------------------------------------------------------------------------------------------------------------------------------------------------------------------------------------------------------------------------------------------------------------------------------------------------------------------------------------------------------------------------------------------------------------------------------------------------------------------------------------------------------------------------------------------------------------------------------------------------------------------------------------------------------------------------------------------------------------------------------------------------------------------------------------------------------------------------------------------------------------------------------------------------------------------------------------------------------------------------------------------------------------------------------------------------------------------|----------------------------------------------------------------------------------------------------------------------------------------------------------------------------------------------------------------------------------------------------------------------------------------------------------------------------------------------------------------------------------------------------------------------------------------------------------------------------------------------------------------------------------------------------------------------------------------------------------------------------------------------------------------------------------------------------------------------------------------------------------------------------------------------------------------------------------------------------------------------------------------------------------------------------------------------------------------------------------------------------------------------------------------------------------------------------------------------------------------------------------------------------------------------------------------------------------------------------------------------------------------------------------------------------------------------------------------------------------------------------------------------------------------------------------------------------------------------------------------------------------------------------------------------------------------------------------------------------------------------------------------------------------------------------------------------------------------------------------------------------------------------------------------------------------------------------------------------------------------------------------------------------------------------------------------------------------------------------------------------------------------------------------------------------------------------------------------------------------------------------------------------------------------------------------------------------------------------------------------------------------------------------------------------------------------------------------------------------------------------------------------------------------------------------------------------------------------------------------------------------------------------------------------------------------------------------------------------------------------------------------------------------------------------------------------------------------------------------------------------------------------------------------------------------------------------------------------------------------------------------------------------------|------------------------------------------------------------------------------------------------------------------------------------------------------------------------------------------------------------------------------------------------------------------------------------------------------------------------------------------------------------------------------------------------------------------------------------------------------------------------------------------------------------------------------------------------------------------------------------------------------------------------------------------------------------------------------------------------------------------------------------------------------------------------------------------------------------------------------------------------------------------------------------------------------------------------------------------------------------------------------------------------------------------------------------------------------------------------------------------------------------------------------------------------------------------------------------------------------------------------------------------------------------------------------------------------------------------------------------------------------------------------------------------------------------------------------------------------------------------------------------------------------------------------------------------------------------------------|
| PR24:<br>93:<br>445:<br>95:                                                                                                                         | 894.<br>618.5.<br>208#2.                                                                                                                                                                                                                                                                                                                                                                                                                                                                                                                                                                                                                                                                                                                                                                                                                                                                                                                                                                                                                                                                                                                                                                                                                                                                                                                                                                                                                                                                                                                                                                                                                                                                                                                                                                                                                                                                                                                                                                                                                                                                                                                                                                                                                                                                                                                                                                                                                               |                                                                                                                                                                                                                                                                                                                                                                                                                                                                                                                                                                                                                                                                                                                                                                                                                                                                                                                                                                                                                                                                                                                                                                                                                                                                                                                                                                                                                                                                                                                                                                                                                                                                                                                                                                                                                                                                                                                                                                                                                                                                                                                                                                                                                                                                                                                                                                                                                                                                                                                                                                                                                                                                                                                                                                                                                                                                                                    | AT SHARAT                                                                                                                                                                                                                                                                                                                                                                                                                                                                                                                                                                                                                                                                                                                                                                                                                                                                                                                                                                                                                                                                                                                                                                                                                                                                                                                                                                                                                                                                                               |
| 48                                                                                                                                                  | 8/58.                                                                                                                                                                                                                                                                                                                                                                                                                                                                                                                                                                                                                                                                                                                                                                                                                                                                                                                                                                                                                                                                                                                                                                                                                                                                                                                                                                                                                                                                                                                                                                                                                                                                                                                                                                                                                                                                                                                                                                                                                                                                                                                                                                                                                                                                                                                                                                                                                                                  |                                                                                                                                                                                                                                                                                                                                                                                                                                                                                                                                                                                                                                                                                                                                                                                                                                                                                                                                                                                                                                                                                                                                                                                                                                                                                                                                                                                                                                                                                                                                                                                                                                                                                                                                                                                                                                                                                                                                                                                                                                                                                                                                                                                                                                                                                                                                                                                                                                                                                                                                                                                                                                                                                                                                                                                                                                                                                                    | TT STRATT STRATT STRATT STRATT STRATT STRATT                                                                                                                                                                                                                                                                                                                                                                                                                                                                                                                                                                                                                                                                                                                                                                                                                                                                                                                                                                                                                                                                                                                                                                                                                                                                                                                                                                                                                                                                                                                           |
| REFERENCE CRECO-GOT<br>REFERENCE<br>LEAR TOOL SA<br>Reference<br>Marce 2015<br>The 2015<br>The 2015<br>The 2015<br>The 2015<br>The 2015<br>The 2015 | 11 検知結果<br>11 検知結果<br>11 (10,000)<br>11 (10,000) | 10851808<br>108574 V<br>108677 V<br>10977 V<br>109777 V<br>10977 V<br>100777 V<br>1007777 V<br>1007777 V<br>100777 V<br>100777 V<br>100777 V<br>100777 V<br>1007777 | TT STRUMTT STRUMTT STRUMTT STRUMTT STRUMTT STRUMTT STRUMTT STRUMTT                                                                                                                                                                                                                                                                                                                                                                                                                                                                                                                                                                                                                                                                                                                                                                                                                                                                                                                                                                                                                                                                                                                                                                                                                                                                                                                                                                                                                                                                                                     |
| *:  0] #:  04  0<br> 89% £.75                                                                                                                       | sin na ma                                                                                                                                                                                                                                                                                                                                                                                                                                                                                                                                                                                                                                                                                                                                                                                                                                                                                                                                                                                                                                                                                                                                                                                                                                                                                                                                                                                                                                                                                                                                                                                                                                                                                                                                                                                                                                                                                                                                                                                                                                                                                                                                                                                                                                                                                                                                                                                                                                              |                                                                                                                                                                                                                                                                                                                                                                                                                                                                                                                                                                                                                                                                                                                                                                                                                                                                                                                                                                                                                                                                                                                                                                                                                                                                                                                                                                                                                                                                                                                                                                                                                                                                                                                                                                                                                                                                                                                                                                                                                                                                                                                                                                                                                                                                                                                                                                                                                                                                                                                                                                                                                                                                                                                                                                                                                                                                                                    | ALL SHOWER S |