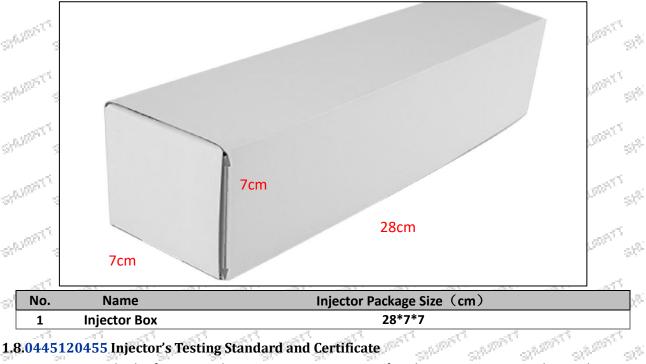

## Gross Weight: 0.6kg

Injector Quality: China Made Brand New Injector Package Size: 28cm\*7 cm \*7 cm = 1372cm<sup>3</sup> Injector Type: Diesel Common Rail Injector MOQ: 4 Pieces

#### (1) Injector Spare Parts List

| STAND STAND   | and all a set all                    |                                                                                                  | 1997 - 1973 - 1977<br>1979 - 1979 - 1977<br>1979 - 1979 - 1979                                |
|---------------|--------------------------------------|--------------------------------------------------------------------------------------------------|-----------------------------------------------------------------------------------------------|
| STANDAT AMAGE |                                      |                                                                                                  | Automi O isti                                                                                 |
| Name          | Fuel Injector                        | O-Ring                                                                                           | Gasket F 00R J01 453                                                                          |
| Description   | Fuel injector part number 0445120455 | Ensure to meet the standard of the<br>sealing performance between the<br>injector and the engine | Made of brass, used to ensure the tight<br>fit between the injector cap end and<br>the engine |
| No.           |                                      | K K 5 K K                                                                                        |                                                                                               |